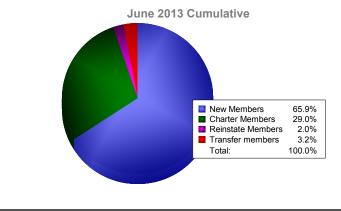

**District 22 W** 

| Year                                        | New<br>Clubs | Dropped<br>Clubs | Gain/<br>Loss<br>Clubs | New<br>Members  | Charter<br>Members | Reinstate<br>Members | Transfer<br>Members                       | Total<br>Member<br>Added | Total<br>Members<br>Dropped | Gain/<br>Loss<br>Members |
|---------------------------------------------|--------------|------------------|------------------------|-----------------|--------------------|----------------------|-------------------------------------------|--------------------------|-----------------------------|--------------------------|
| 2008-2009                                   | 0            | -1               | -1                     | 155             | 0                  | 8                    | 10                                        | 173                      | -227                        | -54                      |
| 2009-2010                                   | 0            | -2               | -2                     | 160             | 0                  | 3                    | 31                                        | 194                      | -202                        | -8                       |
| 2010-2011                                   | 0            | 0                | 0                      | 164             | 0                  | 8                    | 4                                         | 176                      | -195                        | -19                      |
| 2011-2012                                   | 1            | -1               | 0                      | 134             | 44                 | 8                    | 18                                        | 204                      | -210                        | -6                       |
| 2012-2013                                   | 1            | 0                | 1                      | 166             | 73                 | 5                    | 8                                         | 252                      | -183                        | 69                       |
| Average                                     | 0            | -1               | 0                      | 156             | 23                 | 6                    | 14                                        | 200                      | -203                        | -4                       |
| Clubs                                       |              |                  |                        |                 |                    |                      |                                           |                          |                             |                          |
| Members                                     |              |                  |                        |                 |                    |                      |                                           |                          |                             |                          |
| 200<br>100<br>-100<br>-200<br>-300          | -221         | -54              | 194                    | 8               | -19                | 5                    | -210                                      | 6                        | 52<br>-183                  | 59                       |
| -500                                        | 2008-2       |                  | 2009<br>mbers A        | -2010<br>dded ∎ | 2010-2<br>Members  |                      | 2011-20 <sup>2</sup><br>Gain/Loss         |                          | 2012-2013                   |                          |
| Membership Composition June 2013 Cumulative |              |                  |                        |                 |                    |                      | Gender Comparison<br>June 2013 Cumulative |                          |                             |                          |